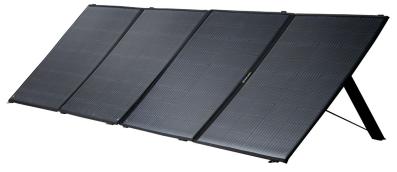

## **Portable Solar Panels**

The Nomad 400 gives you 400 watts of power in a light-weight, portable design. You can take it on the road and use it torecharge your Yeti indefinitely or keep it at home so you can still collect power for emergency backup when the grid is down.

| What's Include | ed: | ude |
|----------------|-----|-----|
|----------------|-----|-----|

Nomad 400, HPP 15' Extension Cable, 4 Ground Stakes

| GENERAL INFORMATION               |                                             |  |
|-----------------------------------|---------------------------------------------|--|
| Rated Power                       | 400 W                                       |  |
| Cell Type                         | Monocrystalline                             |  |
| Cell Efficiency                   | 23%                                         |  |
| Operating Voltage (peak power)    | 20.66 V                                     |  |
| Operating Current (peak power)    | 19.38 V                                     |  |
| Open Circuit Voltage (Voc)        | 23.84 V                                     |  |
| Short Circuit Current ISC         | 20.45 A                                     |  |
| Temperature Coefficient (Voltage) | 0.36%/K                                     |  |
| Ingress Protection                | IP65                                        |  |
| Operating Temperature             | -40° to 185°F                               |  |
| Connector 1                       | HPP; 6 inches/15.24 centimeters; 12AWG      |  |
| Connector 2                       | USB; 6.5 inches/16.51 centimeters           |  |
| Weight                            | 36.7 pounds (16.6 kg)                       |  |
| Dimensions (unfolded)             | 114 x 31.7 x 0.2 in (289.5 x 80.5 x 0.5 cm) |  |
| Dimensions (folded)               | 28.54 x 31.7 x 1.2 in (72.5 x 80.5 x 3 cm)  |  |
| Capacity                          | 100W, 18-22V                                |  |